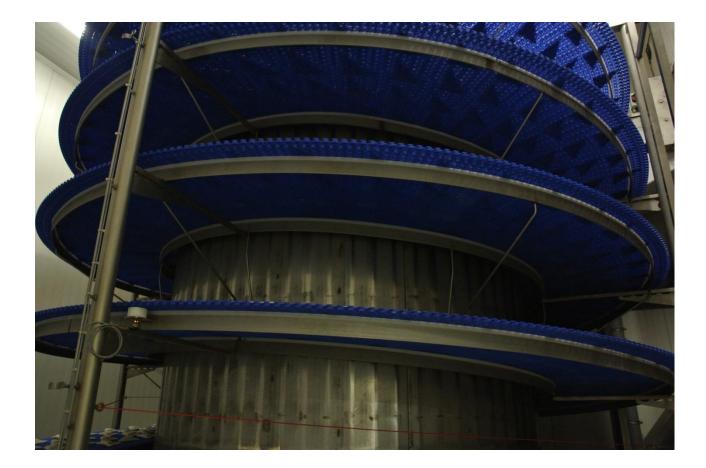

## Advanced Spiral Freezer Descent Transportation

## Advanced

| Brand:                 | Advanced                                                        |
|------------------------|-----------------------------------------------------------------|
| Bandtype:              | The Advantage 120                                               |
| Capacity:              | 1.080 kg/hr.                                                    |
| Product:               | Pork burger $Ø = 100 \text{ mm} / 100 \text{ gram per piece}$ ) |
| Infeed temp:           | +1°C                                                            |
| Outfeed temp:          | -20°C                                                           |
| Link:                  | Plastic with stainless steel insert                             |
| Band width:            | 762 mm                                                          |
| Effective band width:  | 711 mm                                                          |
| Effective band lenght: | 54500 mm (Including Infeed & Outfeed)                           |
| Infeed height:         | 3800 mm                                                         |
| Outfeed height:        | 900 mm                                                          |
| Infeed band lenght:    | 2000 mm                                                         |
| Maximum descent angle: | 4,8°                                                            |
| Sizes:                 | 4150x4150x4100 mm (LxWxH)                                       |
| Control:               | Integrated into Spiral Freezer                                  |
| Frame:                 | RVS (Stainless Steel)                                           |
|                        |                                                                 |